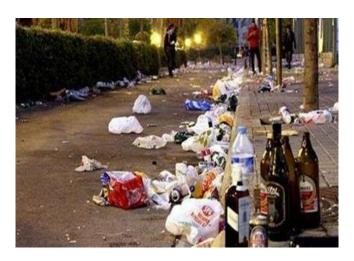

## **ANTISOCIAL BEHAVIOUR**

- What are some examples of antisocial behaviour in our society?
- How do you think those behaviours could be changed?
- What do you think of the statement "the more we progress, the worse we get"