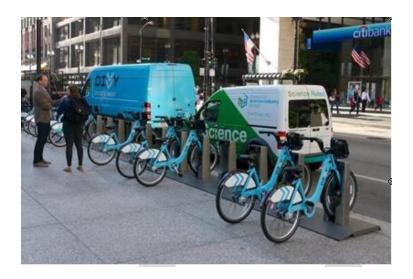

### **SPOKEN INTERACTION**

Preparation: 1 minute Speaking: 4-5 minutes

TRANSPORT: CYCLING IN THE CITY

Your friend Rosie has started to cycle to work instead of going by car.

# Discuss the following points with your partner

- Benefits for your health.
- Effects on the environment.
- Dealing with the weather.
- Possible problems with the rest of vehicles.
- .....