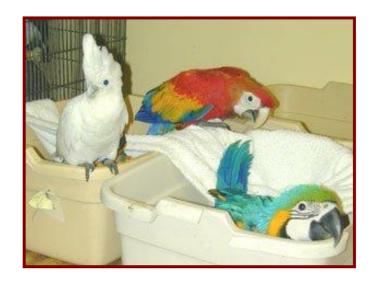

# - Writing 1 -

22. There are many different animals in the Pet Shop. Here are the pictures of four of them. Choose one and write a description.

| This is a | <br> | <br> |  |
|-----------|------|------|--|
|           | <br> | <br> |  |
|           | <br> | <br> |  |
|           | <br> | <br> |  |
|           |      |      |  |
|           |      |      |  |
|           |      |      |  |
|           | <br> | <br> |  |