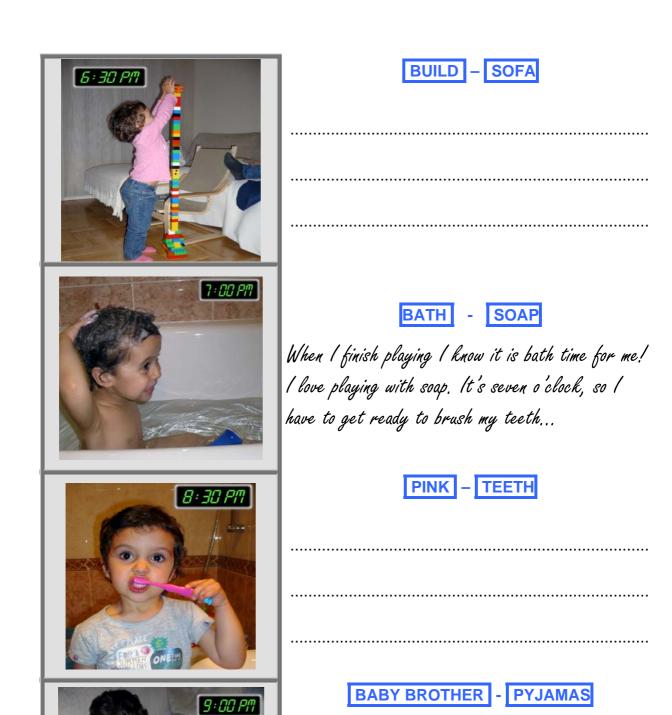

# - Writing 2 -

23.It is Saturday. Lisa has no school today. Look at the pictures and describe what you see. You can use the words in blue if you want. There are some examples.

| 9:00 AM    | TEDDY BEAR - BED                                                                                     |
|------------|------------------------------------------------------------------------------------------------------|
|            |                                                                                                      |
|            |                                                                                                      |
|            |                                                                                                      |
|            | BREAKFAST - TOAST                                                                                    |
|            | After getting up I have my breakfast, yummy! I'm                                                     |
|            | having toast with butter and some milk. My dad is also having breakfast. I'm wearing my favourite T- |
| 9:30 AM    | shirt, do you like it?                                                                               |
|            | BICYCLE - HELMET                                                                                     |
|            |                                                                                                      |
|            |                                                                                                      |
| II: DD RIT |                                                                                                      |
| 1:30 PM    | HUNGRY - KITCHEN                                                                                     |
|            |                                                                                                      |
|            |                                                                                                      |
|            |                                                                                                      |