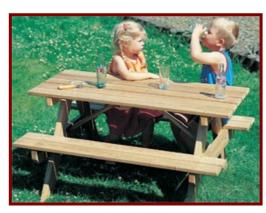

# - Writing 1 -

22. There are many different animals in the Pet Shop. Here are the pictures of four of them. Choose one and write a description.

| This is a | <br> | <br> |  |
|-----------|------|------|--|
|           | <br> | <br> |  |
|           | <br> | <br> |  |
|           | <br> | <br> |  |
|           |      |      |  |
|           |      |      |  |
|           |      |      |  |
|           | <br> | <br> |  |