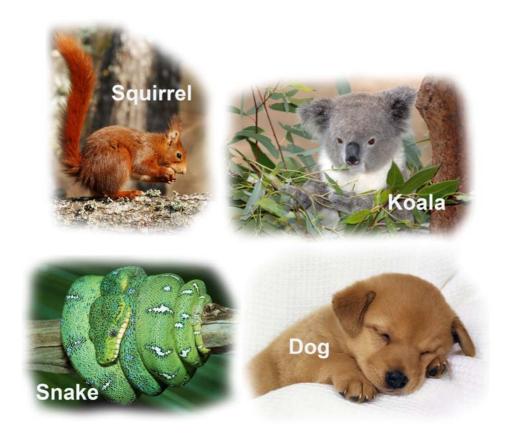

# - Writing 1 -

22. There are many different animals in the Pet Shop. Here are the pictures of four of them. Choose one and write a description.

| This is a | <br> | <br> |  |
|-----------|------|------|--|
|           | <br> | <br> |  |
|           | <br> | <br> |  |
|           | <br> | <br> |  |
|           |      |      |  |
|           |      |      |  |
|           |      |      |  |
|           | <br> | <br> |  |